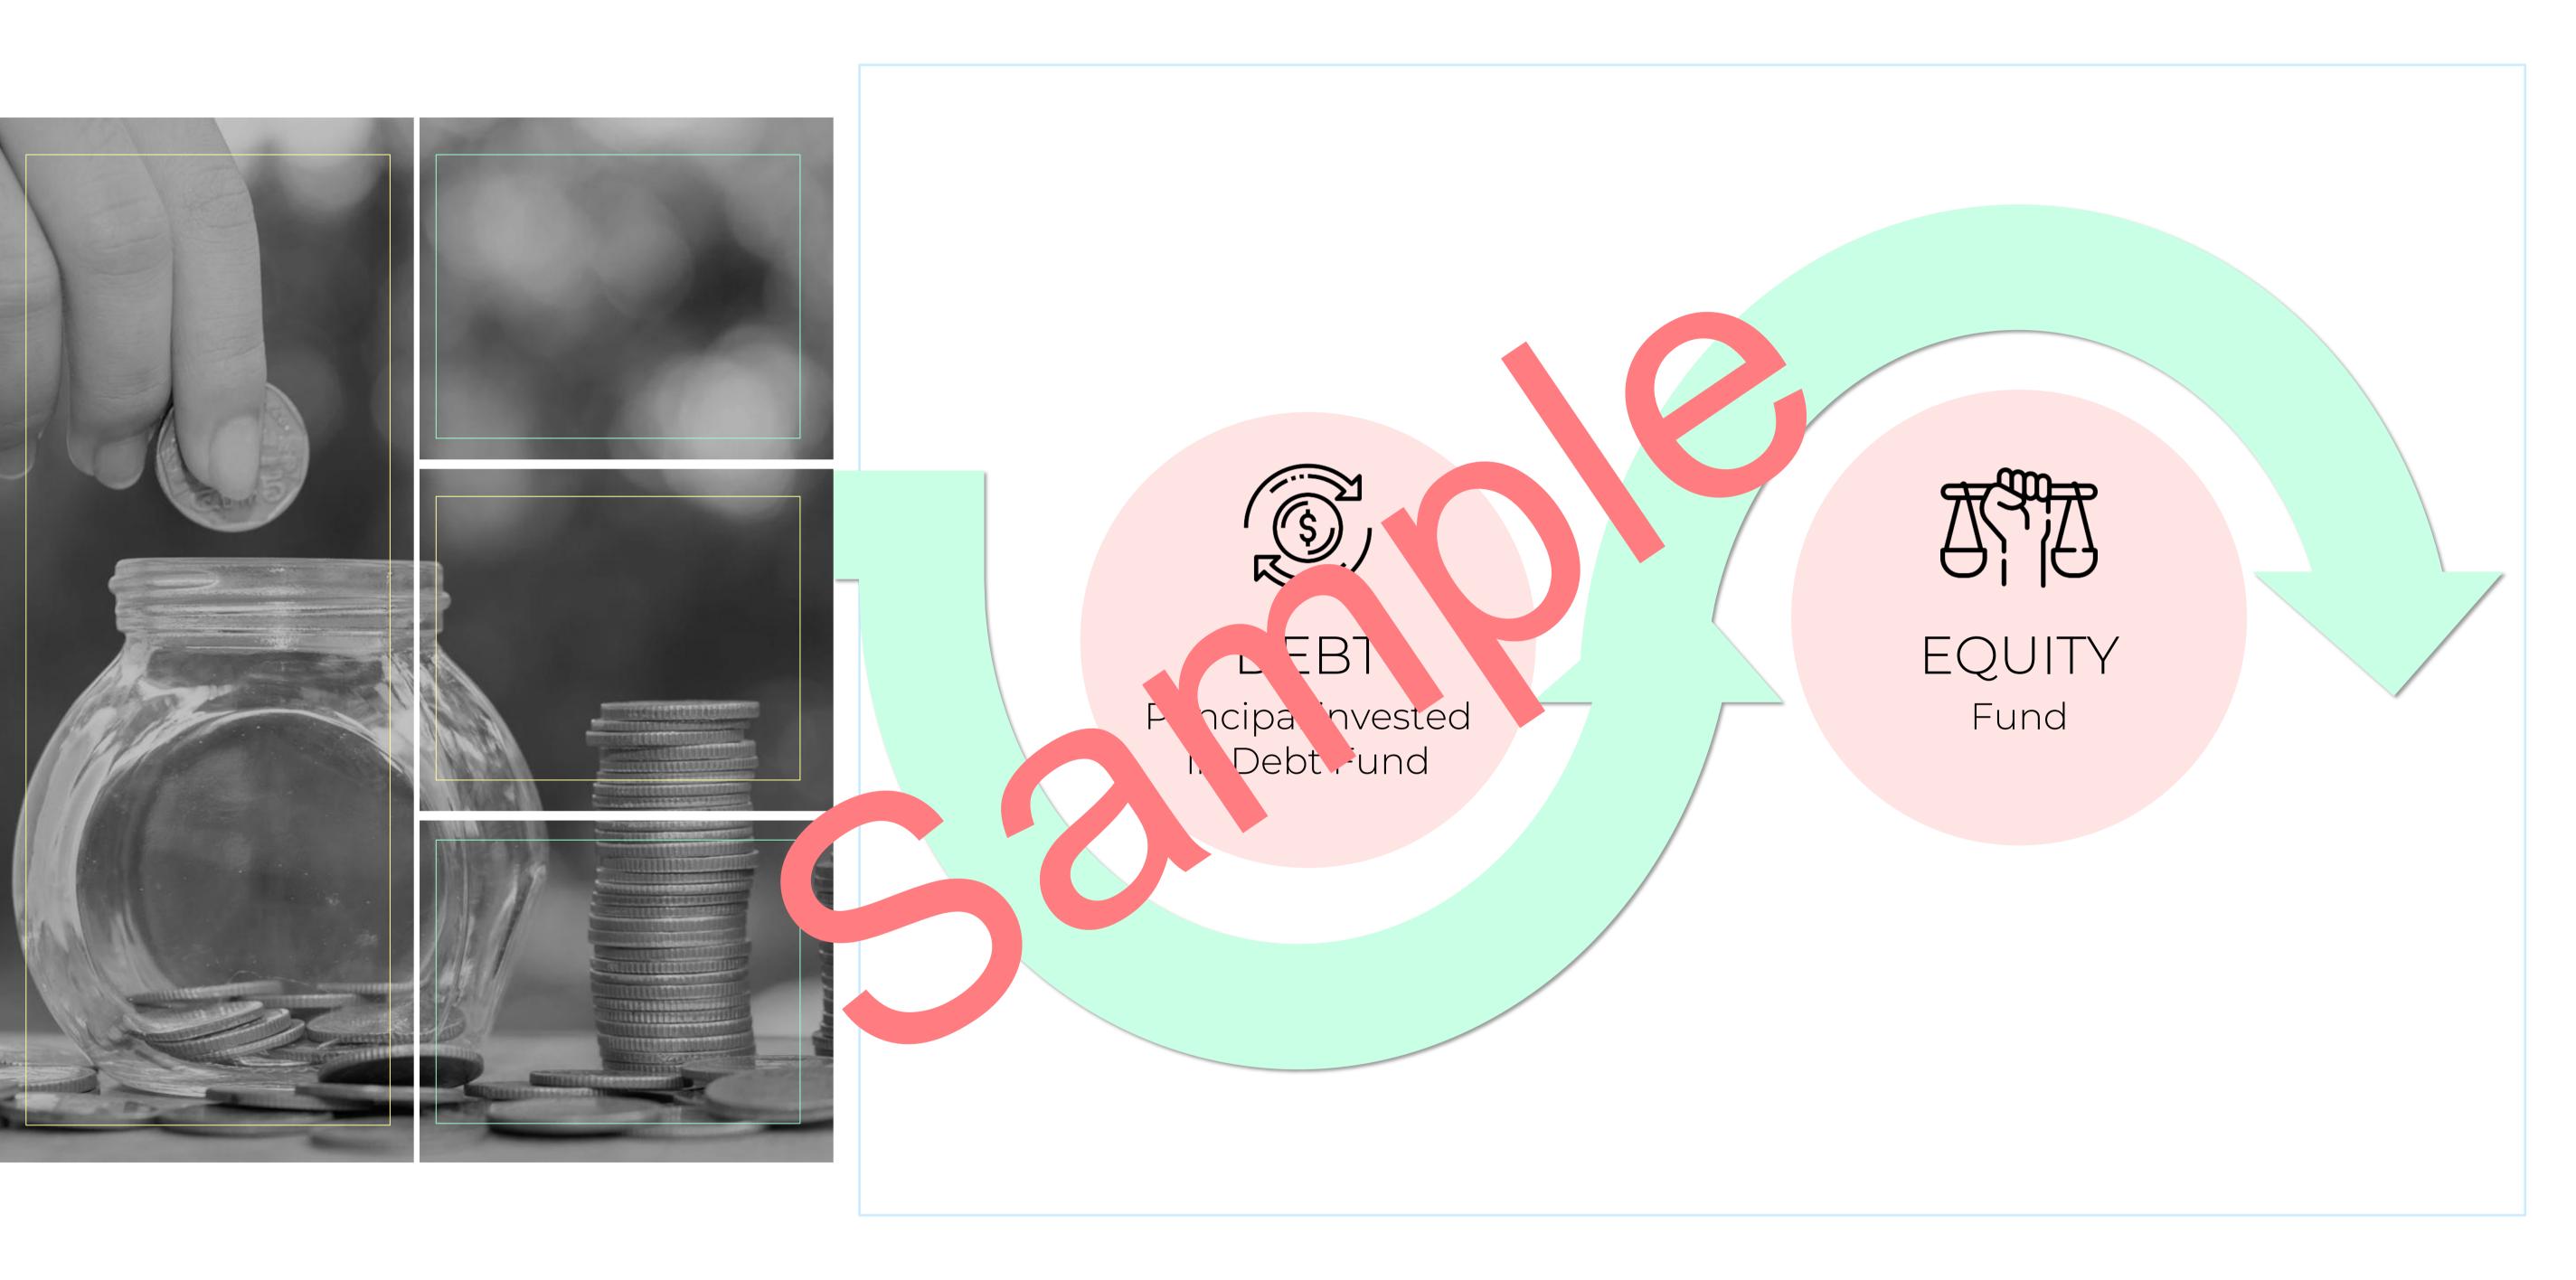

# SYSTEMATIC TRANSFER

## If a senior citizen has surplus amount to invest, he/she can consider investing in Systematic Transfer Plan (STP).

- This plan is suitable for investors looking for high safe y capital with potential of a little hig er ritur is in the long term.
- High afe of principal.
  - Potentic of higher returns than fixed deposits. over taxes.
  - A vtime liquidity of capital.
- Can top-up investment anytime.
- Can do partial withdrawal anytime.

No maturity date. Choose your own period. It is a smart tool offered by mutual fund which help transfer of funds from one scheme to another scheme at pre defined frequency.

Ideal for situation where lump sum amount need to be parked.