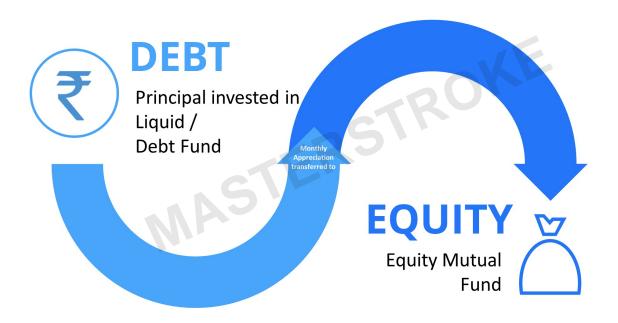

## Systematic Transfer Plan

### A Unique Investment Idea

This plan is suitable for investors looking for high safety of capital with potential of higher returns in the long term.

Mutual Fund investments are subject to market risk, please read all scheme related document carefully.

Principal amount in STP can be invested in a liquid / debt fund which has low risk on capital. Investment in liquid / debt funds qualify for LTCG tax benefit after 3 years.

Investment in Equity Funds qualify for LTCG tax benefits after 1 year.