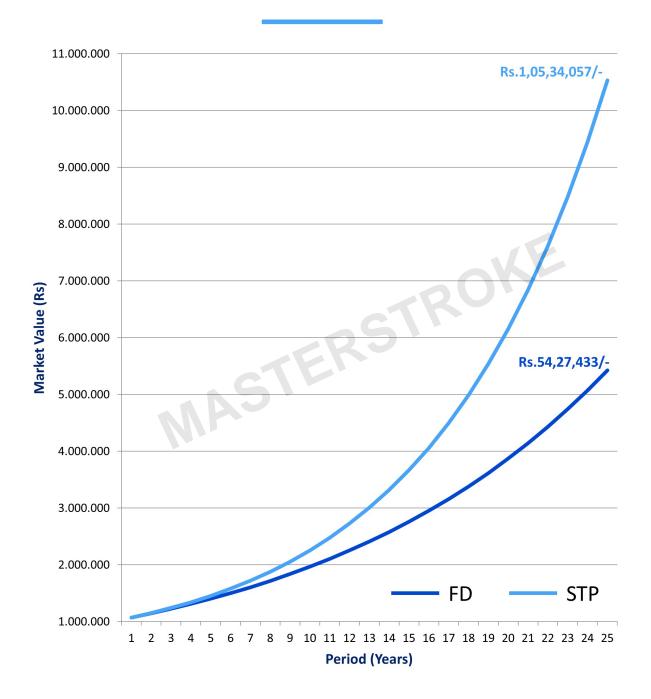

### Bank FD vs STP

- Bank FD return assumed at 7% p.a. and for STP, Debt return assumed at 7%p.a. & Equity return assumed at 12%p.a. The above chart is approximate and for illustration purpose only
  - · Mutual Fund investments are subject to market risk, read all scheme related document carefully.

## Bank FD Vs. STP

| Initial Investment              | 1.000.000            |  |  |
|---------------------------------|----------------------|--|--|
| Monthly Transfer Amount         | Capital Appreciation |  |  |
| Assumed Return in Fixed Deposit | 7%                   |  |  |
| Assumed Return in Debt Fund     | 7%                   |  |  |
| Assumed Return in Equity Fund   | 12%                  |  |  |

| Year | Value of Bank FD | Value of Mutual Fund STP | Difference | FD CAGR | STP CAGR |
|------|------------------|--------------------------|------------|---------|----------|
|      |                  |                          |            |         |          |
| 1    | 1,070,000        | 1,071,505                | 1,505      | 7.00%   | 7.15%    |
| 2    | 1,144,900        | 1,151,591                | 6,691      | 7.00%   | 7.31%    |
| 3    | 1,225,043        | 1,241,287                | 16,244     | 7.00%   | 7.47%    |
| 4    | 1,310,796        | 1,341,747                | 30,950     | 7.00%   | 7.63%    |
| 5    | 1,402,552        | 1,454,261                | 51,709     | 7.00%   | 7.78%    |
| 6    | 1,500,730        | 1,580,278                | 79,547     | 7.00%   | 7.93%    |
| 7    | 1,605,781        | 1,721,416                | 115,635    | 7.00%   | 8.07%    |
| 8    | 1,718,186        | 1,879,491                | 161,305    | 7.00%   | 8.21%    |
| 9    | 1,838,459        | 2,056,535                | 218,076    | 7.00%   | 8.34%    |
| 10   | 1,967,151        | 2,254,825                | 287,673    | 7.00%   | 8.47%    |
| 11   | 2,104,852        | 2,476,909                | 372,057    | 7.00%   | 8.60%    |
| 12   | 2,252,192        | 2,725,643                | 473,451    | 7.00%   | 8.71%    |
| 13   | 2,409,845        | 3,004,225                | 594,380    | 7.00%   | 8.83%    |
| 14   | 2,578,534        | 3,316,237                | 737,703    | 7.00%   | 8.94%    |
| 15   | 2,759,032        | 3,665,691                | 906,660    | 7.00%   | 9.05%    |
| 16   | 2,952,164        | 4,057,079                | 1,104,915  | 7.00%   | 9.15%    |
| 17   | 3,158,815        | 4,495,434                | 1,336,619  | 7.00%   | 9.24%    |
| 18   | 3,379,932        | 4,986,391                | 1,606,459  | 7.00%   | 9.34%    |
| 19   | 3,616,528        | 5,536,263                | 1,919,736  | 7.00%   | 9.43%    |
| 20   | 3,869,684        | 6,152,120                | 2,282,435  | 7.00%   | 9.51%    |
| 21   | 4,140,562        | 6,841,879                | 2,701,317  | 7.00%   | 9.59%    |
| 22   | 4,430,402        | 7,614,410                | 3,184,008  | 7.00%   | 9.67%    |
| 23   | 4,740,530        | 8,479,644                | 3,739,114  | 7.00%   | 9.74%    |
| 24   | 5,072,367        | 9,448,707                | 4,376,340  | 7.00%   | 9.81%    |
| 25   | 5,427,433        | 10,534,057               | 5,106,624  | 7.00%   | 9.88%    |